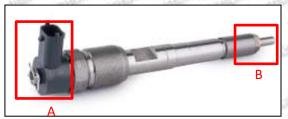

#### 2.1.0445120369 Injector's Part Number Location

#### 1) E.g.: The injector part number see as follows

| No. | Name                                    |
|-----|-----------------------------------------|
| A   | brand, logo, part number, series number |
| В   | nozzle part number                      |