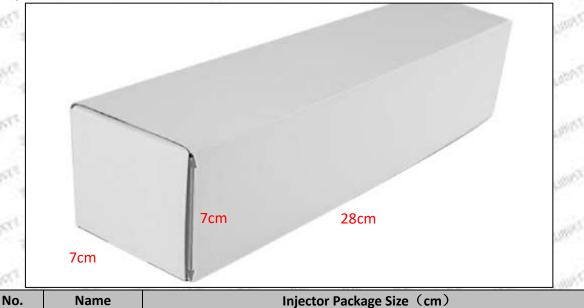

#### 1.5.0445120369 Injector's Specifications and Dimensions

**Injector Size:** 21 cm\*7 cm \*6 cm = 882cm³ (L\*W\*H=V)

**Injector Net Weight:** 0.45kg

Gross Weight: 0.6kg

Injector Quality: China Made Brand New Injector Package Size: 28cm\*7 cm \*7 cm = 1369 cm<sup>3</sup>
Injector Type: Diesel Common Rail Injector

## (2) Injector Box Size

# 1 Injector Box 28\*7\*7