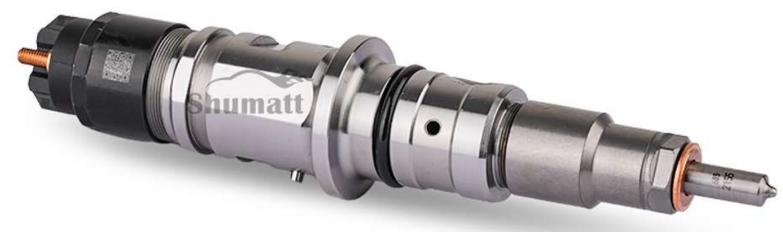

# 1. 0445120369 Injector's Introduction

1.1.0445120369 Injector's Basic Information

| Title | e China made new high quality diesel injector 0445120369 fuel injector |  |  |  |  |  |
|-------|------------------------------------------------------------------------|--|--|--|--|--|
| SKU   | G1W20445120369(High quality)                                           |  |  |  |  |  |
| SKU   | W20000B2B120369 (High quality)                                         |  |  |  |  |  |

## **1.4.0445120369** Injector's Parameter

Adaptation System: Common Rail System

**Injector Series:** 120 Series

Parameter Performance: CRIN2-16

Matching Accessories: Gasket F 00V C17 503 (15.1\*7.7\*1.5cm Without Groove)

Injector Type: Electromagnetic Injector
Support System Maximum Pressure: 1,600
Vehicle Configuration Information: TATA (TELCO)

#### 1.5.0445120369 Injector's Specifications and Dimensions

**Injector Size:** 21 cm\*7 cm \*6 cm = 882cm³ (L\*W\*H=V)

**Injector Net Weight:** 0.45kg

Gross Weight: 0.6kg

Injector Quality: China Made Brand New Injector Package Size: 28cm\*7 cm \*7 cm = 1369 cm<sup>3</sup>
Injector Type: Diesel Common Rail Injector